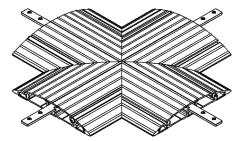

## 31.472 Addit cable protector - crossconnection 472

This Addit cable protector makes it easy to safely get cables across to where you need them to be. The sturdy aluminium construction protects both people and cables by keeping them out of each other's way. Additionally, the hinged cover makes it easy to place, remove or switch out any cable in a matter of seconds.

This cross connection is the ideal solution to connect cables from several sources.

- Made from 80% recycled aluminium
- Ridged top ensures safe slip resistant surface
- Able to carry loads of up to 500 Kg's
- Suitable for 10 cables of 7 mm (0,3") thickness
- Hinged cover provides easy top access to cable ducts
- Underside ridges and friction strips provide grip on all floor types
- Fully recyclable aluminium assembly
- Cross connection