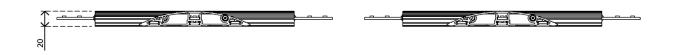

## 31.472 Addit cable protector - crossconnection 472

This Addit cable protector makes it easy to safely get cables across to where you need them to be. The sturdy aluminium construction protects both people and cables by keeping them out of each other's way. Additionally, the hinged cover makes it easy to place, remove or switch out any cable in a matter of seconds.

This cross connection is the ideal solution to connect cables from several sources.

- Made from 80% recycled aluminium
- Ridged top ensures safe slip resistant surface
- Able to carry loads of up to 500 Kg's
- Suitable for 10 cables of 7 mm (0,3") thickness
- Hinged cover provides easy top access to cable ducts
- Underside ridges and friction strips provide grip on all floor types
- Fully recyclable aluminium assembly
- Cross connection