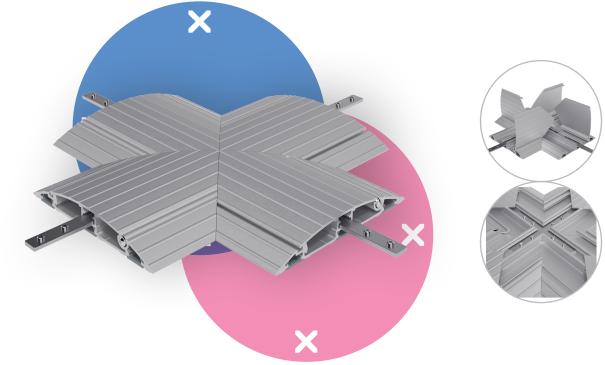

## 31.472 Addit cable protector - crossconnection 472

This Addit cable protector makes it easy to safely get cables across to where you need them to be. The sturdy aluminium construction protects both people and cables by keeping them out of each other's way. Additionally, the hinged cover makes it easy to place, remove or switch out any cable in a matter of seconds.

This cross connection is the ideal solution to connect cables from several sources.

- Made from 80% recycled aluminium
- Ridged top ensures safe slip resistant surface
- Able to carry loads of up to 500 Kg's
- Suitable for 10 cables of 7 mm (0,3") thickness
- Hinged cover provides easy top access to cable ducts
- Underside ridges and friction strips provide grip on all floor types
- Fully recyclable aluminium assembly
- Cross connection