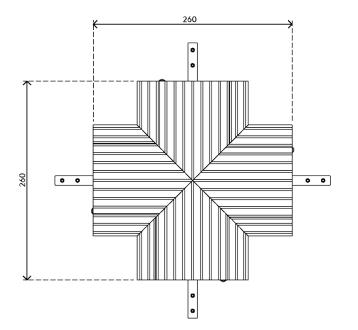

## 31.472 Addit cable protector - crossconnection 472

This Addit cable protector makes it easy to safely get cables across to where you need them to be. The sturdy aluminium construction protects both people and cables by keeping them out of each other's way. Additionally, the hinged cover makes it easy to place, remove or switch out any cable in a matter of seconds.

This cross connection is the ideal solution to connect cables from several sources.

- Made from 80% recycled aluminium
- Ridged top ensures safe slip resistant surface
- Able to carry loads of up to 500 Kg's
- Suitable for 10 cables of 7 mm (0,3") thickness
- Hinged cover provides easy top access to cable ducts
- Underside ridges and friction strips provide grip on all floor types
- Fully recyclable aluminium assembly
- Cross connection