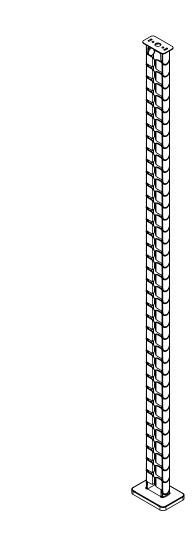

## Addit cable guide sit-stand 130 cm – desk 479

We offer a stylish cable solution for your sit-stand desk. The Addit cable guide hides and guides cables for desks up to 130 cm. It comes with a weighted floor plate for extra stability and stickers/screws to hold everything in place. And being made from 100% recycled PP, it's not just smart and stylish, but additional sustainable.

Looking for a perfect match with your interior? We can customize the color and length to fit your exact needs.

- Adjusts by simply adding/removing elements
- Designed for height-adjustable desks up to 1300 mm
- 100% recycled PP (Polypropylene)
- Houses 18 cables 7 mm thick
- Weighted floor plate for stability
- Length: 1340 mm