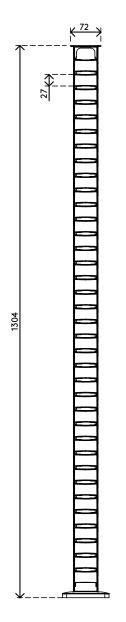

Looking for a perfect match with your interior? We can customize the color and length to fit your exact needs.

- Adjusts by simply adding/removing elements
- Designed for height-adjustable desks up to 1300 mm
- 100% recycled PP (Polypropylene)
- Houses 18 cables 7 mm thick
- Weighted floor plate for stability
- Length: 1340 mm

Addit cable guide sit-stand 130 cm – desk 479

2023/03/17

**# 34.479** 

245 x 245 x 60 mm

1 pcs

green (RAL1606010)

0,80 kg

IIII