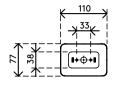

Looking for a perfect match with your interior? We can customize the color and length to fit your exact needs.

- Adjusts by simply adding/removing elements
- Designed for height-adjustable desks up to 1300 mm
- 100% recycled PP (Polypropylene)
- Houses 18 cables 7 mm thick
- Weighted floor plate for stability
- Length: 1340 mm

Addit cable guide sit-stand 130 cm – desk 479

2023/03/17

**# 34.479** 

245 x 245 x 60 mm

1 pcs

green (RAL1606010)

0,80 kg

IIII