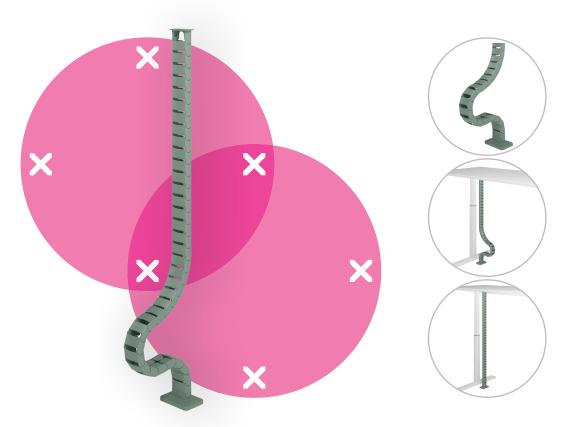

## Addit cable guide sit-stand 130 cm – desk 479

We offer a stylish cable solution for your sit-stand desk. The Addit cable guide hides and guides cables for desks up to 130 cm. It comes with a weighted floor plate for extra stability and stickers/screws to hold everything in place. And being made from 100% recycled PP, it's not just smart and stylish, but additional sustainable.

Looking for a perfect match with your interior? We can customize the color and length to fit your exact needs.

- Adjusts by simply adding/removing elements
- Designed for height-adjustable desks up to 1300 mm
- 100% recycled PP (Polypropylene)
- Houses 18 cables 7 mm thick
- Weighted floor plate for stability
- Length: 1340 mm

- Made in the Netherlands: Dutch design, Dutch quality
- Bundles, tidies and guides below-desk cables
- Comes with stickers and screws to attach cable guide to desk
- Eligible for the Dataflex return program