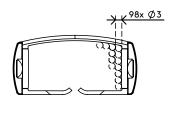

s and guides cables for desks up to 130 cm. It comes with a weighted floor plate for extra stability and stickers/screws to hold everything in place. And being made from 100% recycled PP, it's not just smart and stylish, but additional sustainable.

Looking for a perfect match with your interior? We can customize the color and length to fit your exact needs.

- Adjusts by simply adding/removing elements
- Designed for height-adjustable desks up to 1300 mm
- 100% recycled PP (Polypropylene)
- Houses 18 cables 7 mm thick
- Weighted floor plate for stability
- Length: 1340 mm

- Made in the Netherlands: Dutch design, Dutch quality
- Bundles, tidies and guides below-desk cables
- Comes with stickers and screws to attach cable guide to desk
- Eligible for the Dataflex return program















Addit cable guide sit-stand 130 cm – desk 479

2023/03/17

**# 34.479** 

245 x 245 x 60 mm



1 pcs

green (RAL1606010)

0,80 kg

IIII