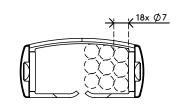

Looking for a perfect match with your interior? We can customize the color and length to fit your exact needs.

- Adjusts by simply adding/removing elements
- Designed for height-adjustable desks up to 1300 mm
- 100% recycled PP (Polypropylene)
- Houses 18 cables 7 mm thick
- Weighted floor plate for stability
- Length: 1340 mm