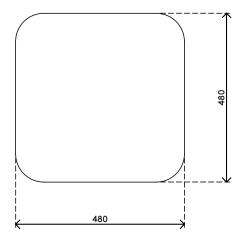

• Great design matches all interiors

45.453

- Create touch down workstations everywhere
- Perfect for Activity Based Working environments
- Safe height adjustment mechanism with built in soft-drop
- Height adjustable from 555 755 mm
- Suitable for hard floors and carpet
- Max. weight capacity of 15 kg (33 lb)
- Dimensions (w x d x h): 480 x 480 x 555 755 mm (19 x 19 x 21,65 29,5")