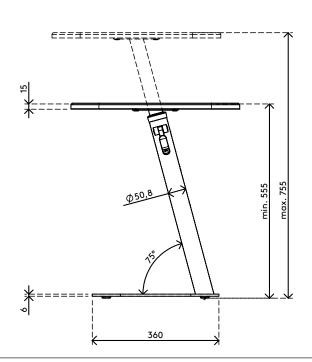

• Great design matches all interiors

45.453

- Create touch down workstations everywhere
- Perfect for Activity Based Working environments
- Safe height adjustment mechanism with built in soft-drop
- Height adjustable from 555 755 mm
- Suitable for hard floors and carpet
- Max. weight capacity of 15 kg (33 lb)
- Dimensions (w x d x h): 480 x 480 x 555 755 mm (19 x 19 x 21,65 29,5")