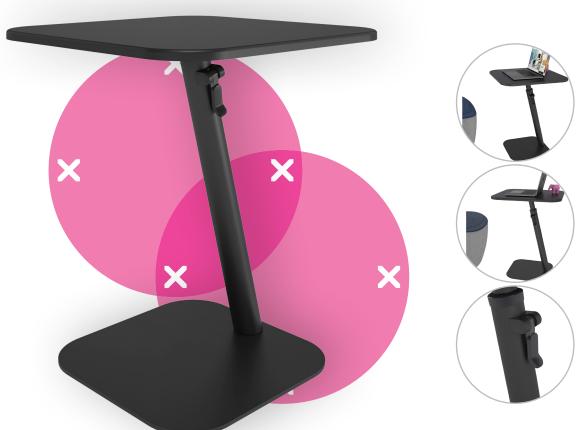

## Bento® laptop table adjustable 453

The Bento laptop table is designed for Activity Based Working environments but works and looks great almost everywhere. It has a safe, intuitive height adjustment mechanism and is suitable for soft seating and (task) chair environments. The combination of a flat, stable base and angled pole, offer best in class stability, easy mobility on both hard floors and carpets and gives you more legroom and reach. With its small stature and big personality, the Bento laptop table is a perfect addition to any workspace.

• Great design matches all interiors

45.453

- Create touch down workstations everywhere
- Perfect for Activity Based Working environments
- Safe height adjustment mechanism with built in soft-drop
- Height adjustable from 555 755 mm
- Suitable for hard floors and carpet
- Max. weight capacity of 15 kg (33 lb)
- Dimensions (w x d x h): 480 x 480 x 555 755 mm (19 x 19 x 21,65 29,5")