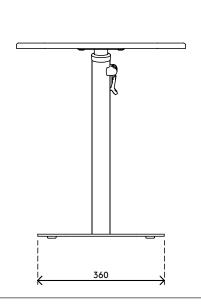

• Great design matches all interiors

45.453

- Create touch down workstations everywhere
- Perfect for Activity Based Working environments
- Safe height adjustment mechanism with built in soft-drop
- Height adjustable from 555 755 mm
- Suitable for hard floors and carpet
- Max. weight capacity of 15 kg (33 lb)
- Dimensions (w x d x h): 480 x 480 x 555 755 mm (19 x 19 x 21,65 29,5")