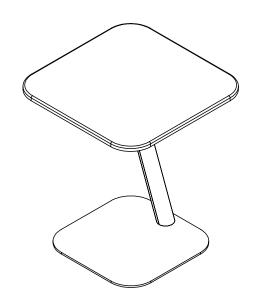

## Bento® laptop table adjustable 453

The Bento laptop table is designed for Activity Based Working environments but works and looks great almost everywhere. It has a safe, intuitive height adjustment mechanism and is suitable for soft seating and (task) chair environments. The combination of a flat, stable base and angled pole, offer best in class stability, easy mobility on both hard floors and carpets and gives you more legroom and reach. With its small stature and big personality, the Bento laptop table is a perfect addition to any workspace.

• Great design matches all interiors

45.453

- Create touch down workstations everywhere
- Perfect for Activity Based Working environments
- Safe height adjustment mechanism with built in soft-drop
- Height adjustable from 555 755 mm
- Suitable for hard floors and carpet
- Max. weight capacity of 15 kg (33 lb)
- Dimensions (w x d x h): 480 x 480 x 555 755 mm (19 x 19 x 21,65 29,5")