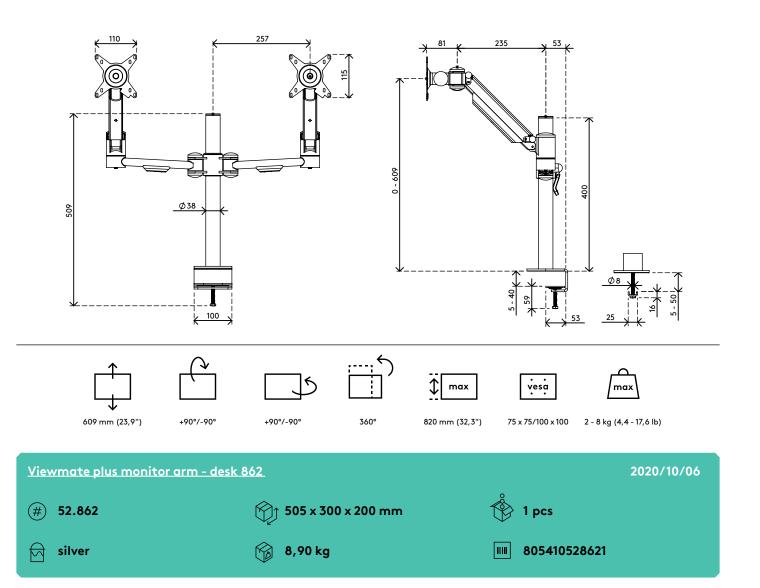

## 52.862 Viewmate plus monitor arm - desk 862

This monitor arm mounts two monitors that can be individually adjusted in depth and height. It offers a wide range of height adjustment and flat positioning of your monitors to your desk. Especially for touchscreen monitors, editing electronic files and users with varifocals this can be a vital feature. Without effort each monitor can be smoothly pulled up/down and moved into any desired angle.

- Height adjustment range of 609 mm (23,9")
- VESA MIS-D 75 x 75/100 x 100 mm compatible
- Monitor: tilt +90°/-90°, swivel +90°/-90°, rotate 360°
- Arm: swivel 360°
- Weight capacity max. 8 kg (17,6 lb) per monitor
- Suitable for a desktop thickness of 5 up to 40 mm (0,2" 1,6") (clamp) or 50 mm (2,0") (bolt through)
- Monitor size limit: height 820 mm (32,3")
- Fitted with cable covers and cable loop ties to guide cables tidily
- Comes with a desk clamp mount and bolt-through desk mount
- Main components made of steel