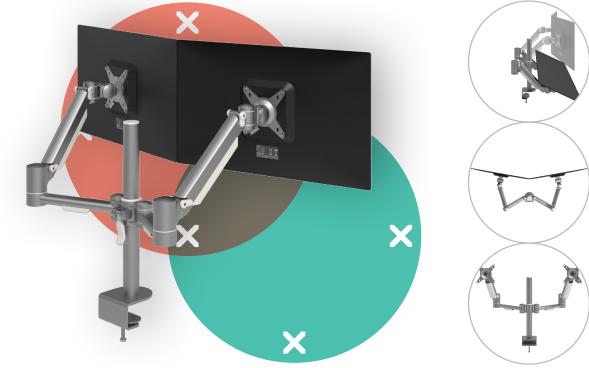

## 52.862 Viewmate plus monitor arm - desk 862

This monitor arm mounts two monitors that can be individually adjusted in depth and height. It offers a wide range of height adjustment and flat positioning of your monitors to your desk. Especially for touchscreen monitors, editing electronic files and users with varifocals this can be a vital feature. Without effort each monitor can be smoothly pulled up/down and moved into any desired angle.

- Height adjustment range of 609 mm (23,9")
- VESA MIS-D 75 x 75/100 x 100 mm compatible
- Monitor: tilt +90°/-90°, swivel +90°/-90°, rotate 360°
- Arm: swivel 360°
- Weight capacity max. 8 kg (17,6 lb) per monitor
- Suitable for a desktop thickness of 5 up to 40 mm (0,2" 1,6") (clamp) or 50 mm (2,0") (bolt through)
- Monitor size limit: height 820 mm (32,3")
- Fitted with cable covers and cable loop ties to guide cables tidily
- Comes with a desk clamp mount and bolt-through desk mount
- Main components made of steel