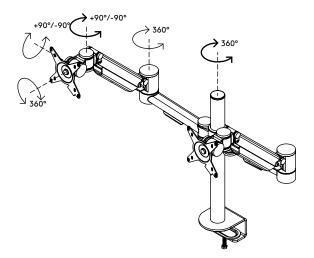

- Height adjustment range of 609 mm (23,9")
- VESA MIS-D 75 x 75/100 x 100 mm compatible
- Monitor: tilt +90°/-90°, swivel +90°/-90°, rotate 360°
- Arm: swivel 360°
- Weight capacity max. 8 kg (17,6 lb) per monitor
- Suitable for a desktop thickness of 5 up to 40 mm (0,2" 1,6") (clamp) or 50 mm (2,0") (bolt through)
- Monitor size limit: height 820 mm (32,3")
- Fitted with cable covers and cable loop ties to guide cables tidily
- Comes with a desk clamp mount and bolt-through desk mount
- Main components made of steel