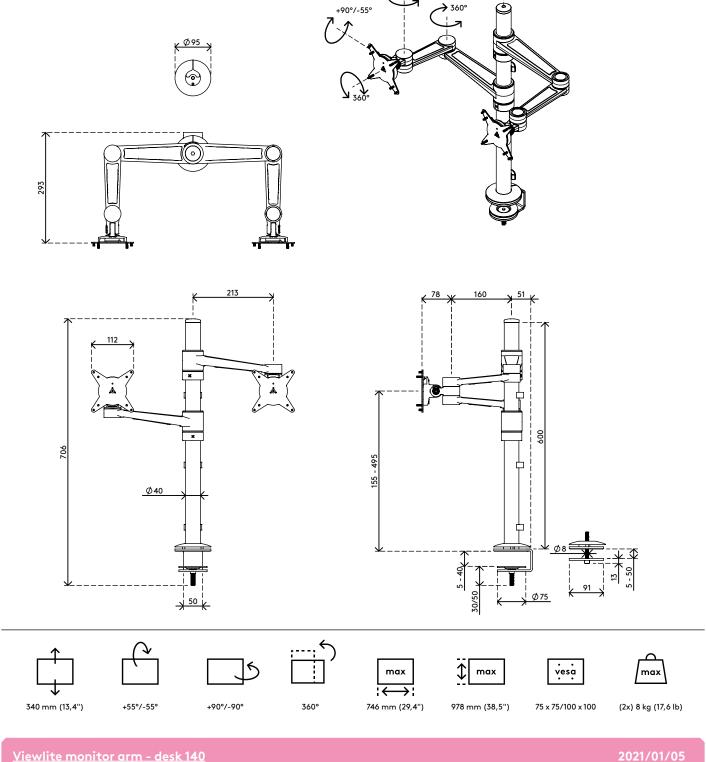

- Static height adjustment range of 340 mm (13,4")
- Independent depth adjustment
- Integrated cable management
- Main components made of aluminium
- 40% of aluminium content is already recycled
- VESA MIS-D 75 x 75/100 x 100 mm compatible
- Monitor: tilt +55°/-55°, swivel +90°/-90°, rotate 360°
- Arm: swivel 360°
- Weight capacity max. 8 kg (17,6 lb) per monitor

- Comes with a desk clamp mount and bolt-through desk mount
- Suitable for a desktop thickness of 5 up to 40 mm (0,2" -1,6") (clamp) or 50 mm (2,0") (bolt through)
- Monitor size limit: width 746 mm (29,4") height 978 mm (38,5")
- Fitted with a practical quick-release VESA system
- Monitor rotation lock can be enabled