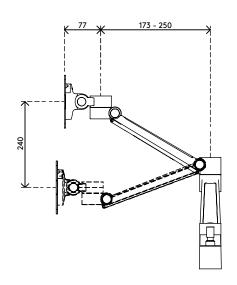

- Kit contains a Viewlite dual base adapter and a Viewlite plus monitor arm (Desk mounts not included)
- Monitor: tilt +90°/-55°, swivel +90°/-90°, rotate 360°
- Arm: swivel +65°/-65°
- Swivel limiter pre-set to +65°/-65° (can be set to only +65°)