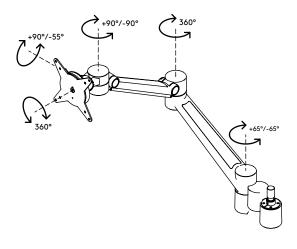

- Kit contains a Viewlite dual base adapter and a Viewlite plus monitor arm (Desk mounts not included)
- Monitor: tilt +90°/-55°, swivel +90°/-90°, rotate 360°
- Arm: swivel +65°/-65°
- Swivel limiter pre-set to +65°/-65° (can be set to only +65°)