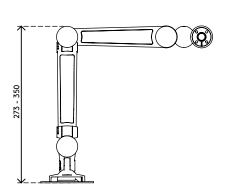

## viewlite

0 - 7 kg (0 -15,4 lb)

Viewlite dual monitor arm upgrade kit - option 600

2021/05/10

58.600

**☆**↑ 375 x 265 x 105 mm

white

2,75 kg