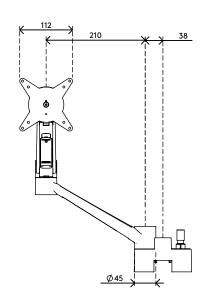

- Kit contains a Viewlite dual base adapter and a Viewlite plus monitor arm (Desk mounts not included)
- Monitor: tilt +90°/-55°, swivel +90°/-90°, rotate 360°
- Arm: swivel +65°/-65°
- Swivel limiter pre-set to +65°/-65° (can be set to only +65°)