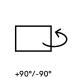

- Kit contains a Viewlite dual base adapter and a Viewlite plus monitor arm (Desk mounts not included)
- Monitor: tilt +90°/-55°, swivel +90°/-90°, rotate 360°
- Arm: swivel +65°/-65°
- Swivel limiter pre-set to +65°/-65° (can be set to only +65°)