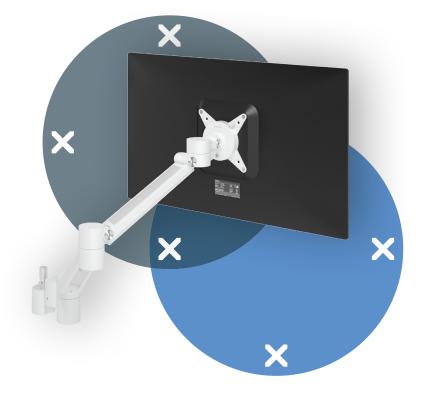

## Viewlite dual monitor arm upgrade kit - option 600

In just a few easy steps upgrade your 'Viewlite plus monitor arm - desk 62' to a 'Viewlite plus monitor arm - desk 65', which mounts two monitors or devices that you can adjust independently in depth and dynamically in height.

- Kit contains a Viewlite dual base adapter and a Viewlite plus monitor arm (Desk mounts not included)
- Monitor: tilt +90°/-55°, swivel +90°/-90°, rotate 360°
- Arm: swivel +65°/-65°
- Swivel limiter pre-set to +65°/-65° (can be set to only +65°)