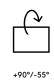

- Kit contains a Viewlite dual base adapter and a Viewlite plus monitor arm (Desk mounts not included)
- Monitor: tilt +90°/-55°, swivel +90°/-90°, rotate 360°
- Arm: swivel +65°/-65°
- Swivel limiter pre-set to +65°/-65° (can be set to only +65°)