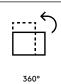

- Kit contains a Viewlite dual base adapter and a Viewlite plus monitor arm (Desk mounts not included)
- Monitor: tilt +90°/-55°, swivel +90°/-90°, rotate 360°
- Arm: swivel +65°/-65°
- Swivel limiter pre-set to +65°/-65° (can be set to only +65°)