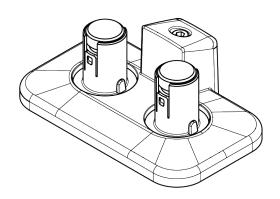

## 65.723 Viewprime top access clamp mount 723

The Viewprime top access clamp is perfecty suitable for most desktop thicknesses between 8 to 40 mm. Due to the very limited space it needs underneath the desktop itself, it also works great with sliding desktops and desktops with a cable tray. Another key benefit is that the clamp is tightened from the top, making it easy and fast to install. This clamp is designed specifically for the dual Viewprime plus monitor arm (65.213).

- Suitable for desktop thicknesses from 8 to 40 mm (0,31 1,57")
- Tightens from the top, easy access
- Occupies max. 6 mm of space below the desk top
- Mounting option for single Viewprime plus monitor arm 65.213