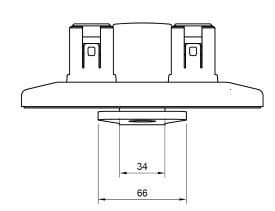

## 65.723 Viewprime top access clamp mount 723

The Viewprime top access clamp is perfecty suitable for most desktop thicknesses between 8 to 40 mm. Due to the very limited space it needs underneath the desktop itself, it also works great with sliding desktops and desktops with a cable tray. Another key benefit is that the clamp is tightened from the top, making it easy and fast to install. This clamp is designed specifically for the dual Viewprime plus monitor arm (65.213).

- Suitable for desktop thicknesses from 8 to 40 mm (0,31 1,57")
- Tightens from the top, easy access
- Occupies max. 6 mm of space below the desk top
- Mounting option for single Viewprime plus monitor arm 65.213