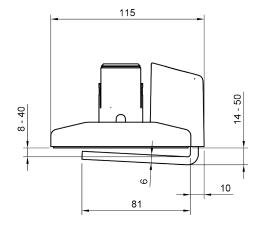

## 65.723 Viewprime top access clamp mount 723

The Viewprime top access clamp is perfecty suitable for most desktop thicknesses between 8 to 40 mm. Due to the very limited space it needs underneath the desktop itself, it also works great with sliding desktops and desktops with a cable tray. Another key benefit is that the clamp is tightened from the top, making it easy and fast to install. This clamp is designed specifically for the dual Viewprime plus monitor arm (65.213).

- Suitable for desktop thicknesses from 8 to 40 mm (0,31 1,57")
- Tightens from the top, easy access
- Occupies max. 6 mm of space below the desk top
- Mounting option for single Viewprime plus monitor arm 65.213