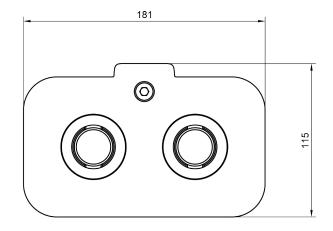

## 65.723 Viewprime top access clamp mount 723

The Viewprime top access clamp is perfecty suitable for most desktop thicknesses between 8 to 40 mm. Due to the very limited space it needs underneath the desktop itself, it also works great with sliding desktops and desktops with a cable tray. Another key benefit is that the clamp is tightened from the top, making it easy and fast to install. This clamp is designed specifically for the dual Viewprime plus monitor arm (65.213).

- Suitable for desktop thicknesses from 8 to 40 mm (0,31 1,57")
- Tightens from the top, easy access
- Occupies max. 6 mm of space below the desk top
- Mounting option for single Viewprime plus monitor arm 65.213