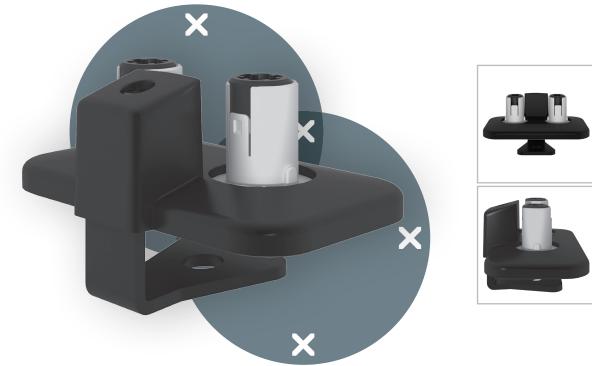

## 65.723 Viewprime top access clamp mount 723

The Viewprime top access clamp is perfecty suitable for most desktop thicknesses between 8 to 40 mm. Due to the very limited space it needs underneath the desktop itself, it also works great with sliding desktops and desktops with a cable tray. Another key benefit is that the clamp is tightened from the top, making it easy and fast to install. This clamp is designed specifically for the dual Viewprime plus monitor arm (65.213).

- Suitable for desktop thicknesses from 8 to 40 mm (0,31 1,57")
- Tightens from the top, easy access
- Occupies max. 6 mm of space below the desk top
- Mounting option for single Viewprime plus monitor arm 65.213