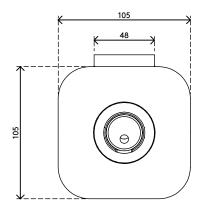

- Suitable for a desktop thickness of 18 up to 25 mm (0,7"-1,0")
- Occupies max. 25 mm of space below the desk top
- Mounting option for single Viewprime plus monitor arm 65.113

## viewprime

 Viewprime desk clamp S - mount 933
 2021/03/21

 (#) 65.933
 (1) 185 x 110 x 110 mm
 1 pcs

black 1,662 kg

805410659332