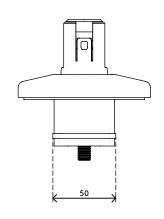

- Suitable for a desktop thickness of 18 up to 25 mm (0,7"-1,0")
- Occupies max. 25 mm of space below the desk top
- Mounting option for single Viewprime plus monitor arm 65.113