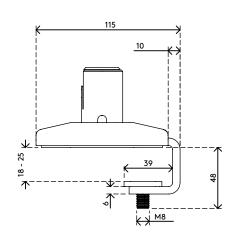

## Viewprime desk clamp S - mount 933

This desk clamp is ideally for desks with cable management trays or channels underneath, sliding desktops and system furniture . This mounting option requires minimal space underneath the desk to mount the single Viewprime plus monitor arm (65.113).

- Suitable for a desktop thickness of 18 up to 25 mm (0,7"-1,0")
- Occupies max. 25 mm of space below the desk top
- Mounting option for single Viewprime plus monitor arm 65.113