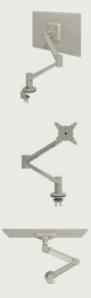

# **Boring Monitor Arm**

Ducking strains your neck. Move your monitor to eye-height so you can hide in comfort.

Height adjustable 240 mm

Depth adjustable 537 mm

Max monitor weight 0-7 kg

Materials: aluminium (+50% recycled), steel, plastic

Carbon footprint CO<sup>2</sup>: 66 km car trip or just short of 23 kg