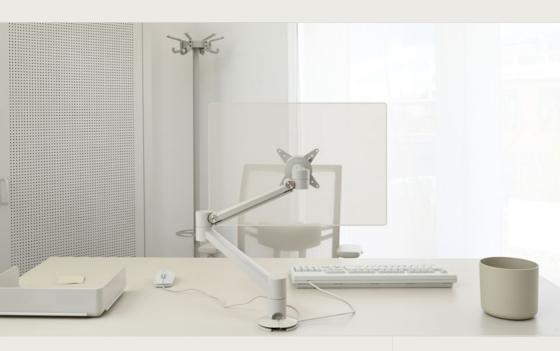

# **Boring Monitor Arm**

Ducking strains your neck. Move your monitor to eye-height so you can hide in comfort.

Height adjustable 240 mm

Depth adjustable 537 mm

Max monitor weight 0-7 kg

Materials: aluminium (+50% recycled), steel, plastic

Carbon footprint CO<sup>2</sup>: 66 km car trip or just short of 23 kg