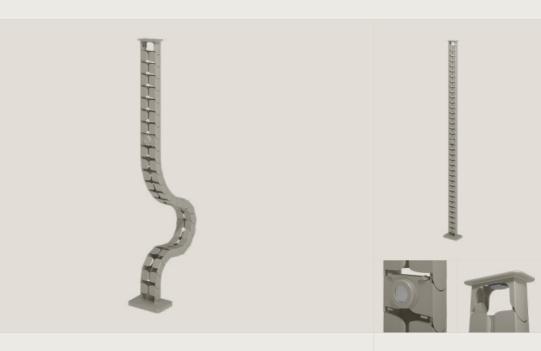

## **Boring Cable Guide**

Helps protect cables from pesky vermin.

Vermin include mice, rats, rabbits and people from accounting.

Length: 1340 mm Fits 18 x 7 mm cables

Includes magnet mount to attach cable guide to desk

Materials: 100% recycled Polypropylene Carbon footprint CO<sup>2</sup>: a bit more than 3 kg