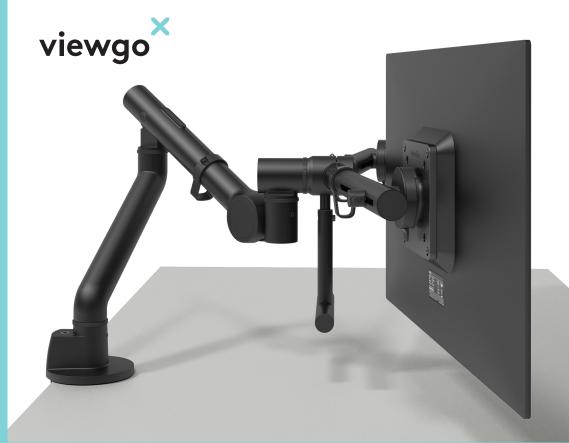

# Viewgo Pro

Monitor arms have become an essential ingredient to achieve a truly ergonomic and practical workstation. The use of ergonomic accessories like monitor arms can increase productivity up to 15%, free up valuable desk space and support clean desk policies. However, most professional, high quality monitor arms are expensive.

### Features

- Fitted with a lifetime warranty wadjustable tension spring
- Tension gauge ensures easy monitor setup.
- Top access clamp fits 99% of desk tops
- Dynamic height adjustment of 300mm
- Independent monitor depth adjustment
- Weight capacity 2-8kg (Light) and 6-13kg (Heavy)
- Standard VESA quick release