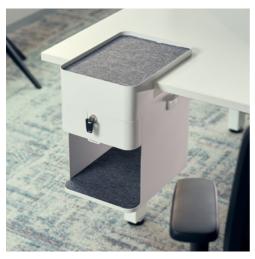

## **Benefits**

- Maximises usable space around the workstation
- Replaces big and expensive pedestals
- Moves up and down with the sit/stand desk
- Safely stores your valuables
- Your stuff at arm's length, all the time
- Quick and easy to place and fix with clamp
- Open compartment for documents, books and folders
- Master key for facility managers

## **Features**

- Lockable soft-close drawer for personal belongings
- Optional built-in USB-A+C 30W fast charger
- Slides onto every desktop up to 44 mm thick
- Rubber pad keeps locker in place and protects the desk from being scratched
- Soft inlays of PET felt protect your belongings
- Ambidextrous design
- Constructed from durable steel for reliability
- Available in black and white