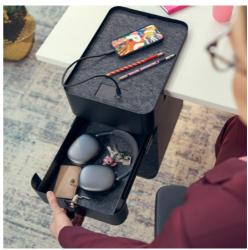

## **Benefits**

- Maximises usable space around the workstation
- Replaces big and expensive pedestals
- Moves up and down with the sit/stand desk
- Safely stores your valuables
- Your stuff at arm's length, all the time
- Quick and easy to place and fix with clamp
- Open compartment for documents, books and folders
- Master key for facility managers

## **Features**

- Lockable soft-close drawer for personal belongings
- Optional built-in USB-A+C 30W fast charger
- Slides onto every desktop up to 44 mm thick
- Rubber pad keeps locker in place and protects the desk from being scratched
- Soft inlays of PET felt protect your belongings
- Ambidextrous design
- Constructed from durable steel for reliability
- Available in black and white