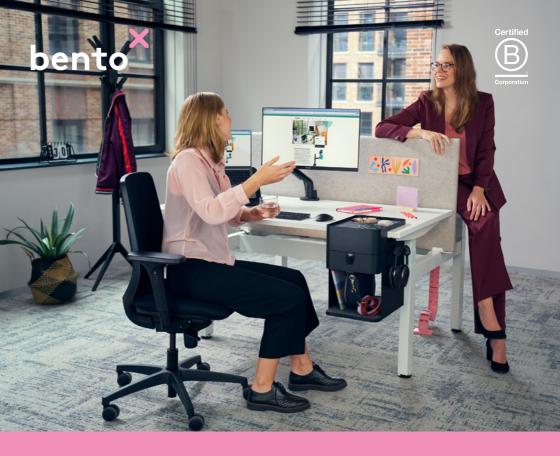

## Bento Desktop locker

To protect and to serve

dataflex

feeling at work

## **Benefits**

- Maximises usable space around the workstation
- Replaces big and expensive pedestals
- Moves up and down with the sit/stand desk
- Safely stores your valuables
- Your stuff at arm's length, all the time
- Quick and easy to place and fix with clamp
- Open compartment for documents, books and folders
- Master key for facility managers

## **Features**

- Lockable soft-close drawer for personal belongings
- Optional built-in USB-A+C 30W fast charger
- Slides onto every desktop up to 44 mm thick
- Rubber pad keeps locker in place and protects the desk from being scratched
- Soft inlays of PET felt protect your belongings
- Ambidextrous design
- Constructed from durable steel for reliability
- Available in black and white